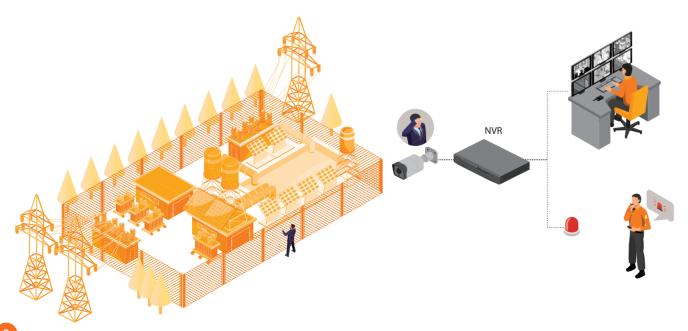

#### **Key Features**

- Human intrusion Smart detection
- Reduce false alarm
- Easy integration

Camera triggers alarm only when detects human, thus helping in reduction of the false alarm caused by animal, object, trees, shadow etc. Camera simply works with NVR and supports events output. When alarm is triggered, camera sends notification to NVR to activate the pop-up video, alarm, and to start recording video.