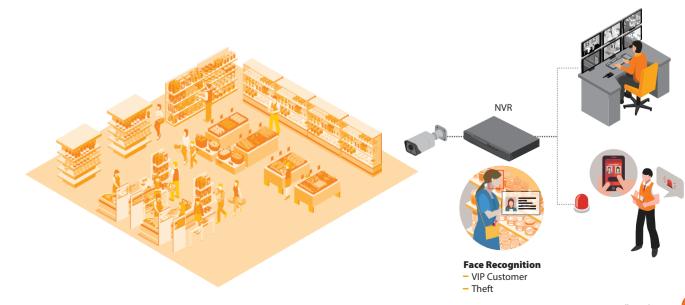

## **Intelligent Business Store**

### **Key Features**

- Black&White list alarm
- Easy guard
- Push message to APP

Camera captures faces, and send captured frames to NVR for futher recognition whether this person is VIP customer or a thief, after recognition is done, triggers alarm, starts video recording, and push message sends to an APP where it is possible to achieve remote enroll of the person's information by the recieved picture.

Shop, Office, Business Hall etc.