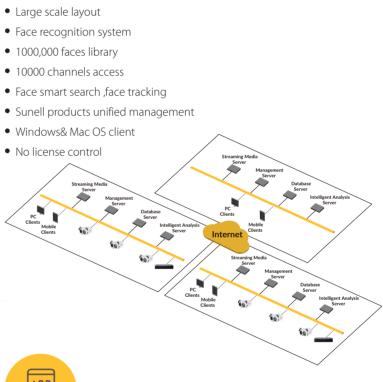

## **Key Features**

- Sunell products unified management
- Remote face enroll
- Two way audio
- Remote playback and backup

**Mobile APP Sunview** 

- Event push message

### **Key Features**

- Multiple architectures system
- Finding the missing person or a criminal

The face capture cameras are installed at the walkways, when event is happening, operator can quickly search a person by the image saved on a server. This central data server is managing all cameras, and also does face recognition. It is possible for a client to have an access to the server from different locations.