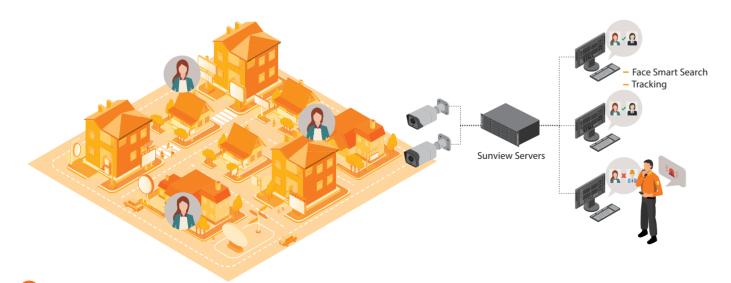

## Area Security Management

### **Key Features**

- Multiple architectures system
- Finding the missing person or a criminal

The face capture cameras are installed at the walkways, when event is happening, operator can quickly search a person by the image saved on a server. This central data server is managing all cameras, and also does face recognition. It is possible for a client to have an access to the server from different locations.